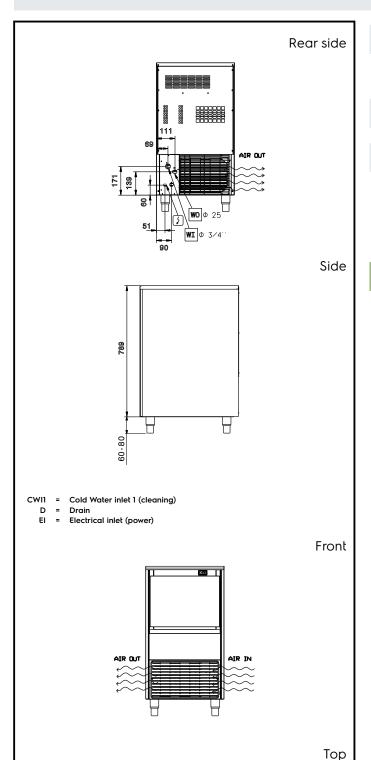

### **Electric**

Supply voltage:

**730302 (ICB37I20SNP)** 220-240 V/1N ph/50 Hz

Electrical power max.: 0.38 kW

Capacity:

**Bin capacity:** ISO 9001; ISO 14001 kg

**Key Information:** 

External dimensions, Width: 465 mm
External dimensions, Depth: 595 mm
External dimensions, Height: 849 mm
Net weight: 45 kg
Output: 37 kg/day
Kind of cube: Ice Cube 22 g

Sustainability

Refrigerant type: R290
Refrigerant weight: 110 g
Water consumption: 4 lt/hr

Ice Makers
Ice Cuber (22gr), 37kg/24h, 20kg bin, air-cooled

485

594